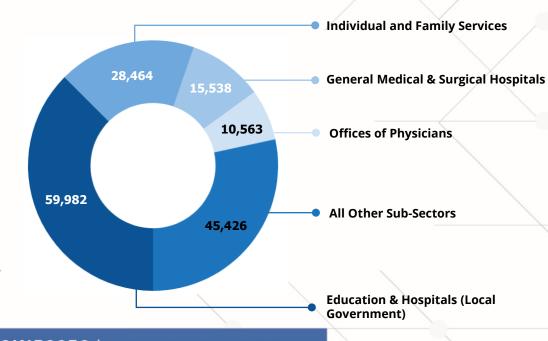

## SUB-SECTORS | Employment by sub-sector

# WHAT CAN I DO IN HEALTHCARE?

The Healthcare industry cluster is made up of 42 unique sub-sectors, 4 of which are shown in the following chart.

The Education & Hospitals (Local Government) sub-sector makes up nearly 40% of the Healthcare jobs in our region.