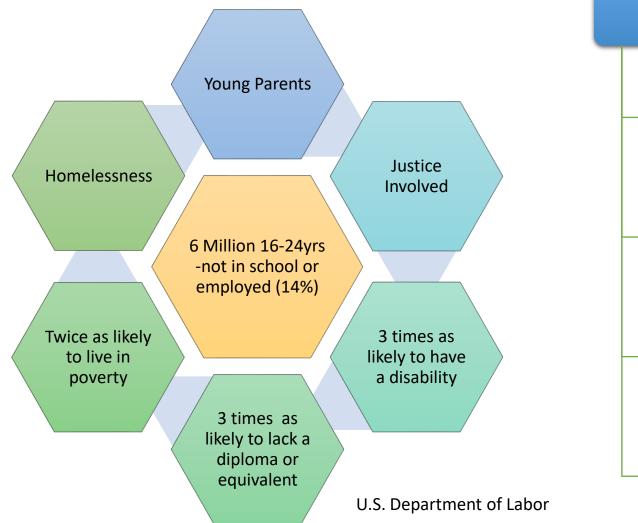

## Request for Proposal

This RFP is to identify and fund organization(s) that have experience providing WIOA youth programs or similar programs

**Target Populations** 

Out-of-School Youth Not attending school Ages 16-24

In-School Youth Ages 16-21

## Statement of Need

Respondent Strategies that will help youth:

Obtain Employment

Re-engage in school

Prepare for postsecondary education and/or

Connect to Industry-focused education and training programs